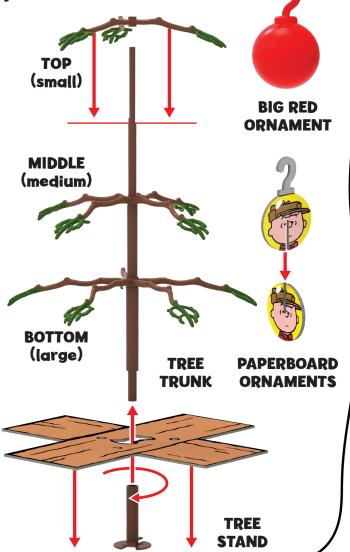

# Tree and Ornament Assembly

- 1 Slide the cardboard base over the tree stand, then rotate the stand to lock it.
- 2 Insert the tree trunk into the stand.
- 3 Slide the largest set of branches down over the tree trunk, aligning the notch to the bump on the trunk. Repeat this for the medium branches, then the smallest.

### If the tree is slightly bent, straighten it.

4 Punch out and assemble the paperboard ornaments by sliding the matching pieces into each other.

Watch the video to learn how to play, or continue reading these instructions!

# Game Setup

If the tree is bent, straighten it. Then take the big red ornament and hang it from the tip of the tree. (The tree will bend a little.) Place the die and three star ornaments off to the side. Keep the remaining ornaments where all players can reach them.