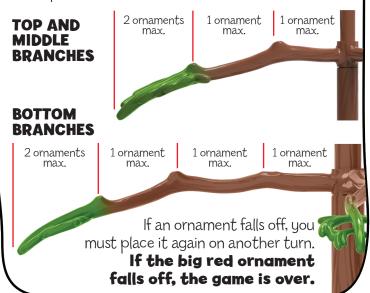

# Placing Ornaments

On your turn, you can place any ornament that is not on the tree. You cannot touch the tree!

The bottom branches can hold up to five ornaments each. The top and middle branches can hold up to **four** ornaments each (see below).

#### Game End

The game ends if the big red ornament falls off, or when all ornaments are on the tree. Count how many ornaments you placed and check your score below!