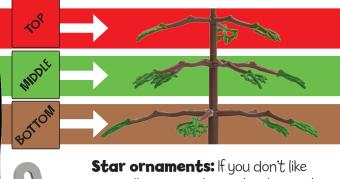

The youngest player goes first. Roll the die, then choose one ornament and place it on the level you rolled:

your roll, you can choose to place a star ornament on ANY LEVEL instead.

Then it's the next player's turn-pass the die to the left!

# Placing Ornaments

On your turn, you can place any ornament that is not on the tree. You cannot touch the tree!

The bottom branches can hold up to five ornaments each. The top and middle branches can hold up to **four** ornaments each (see below).